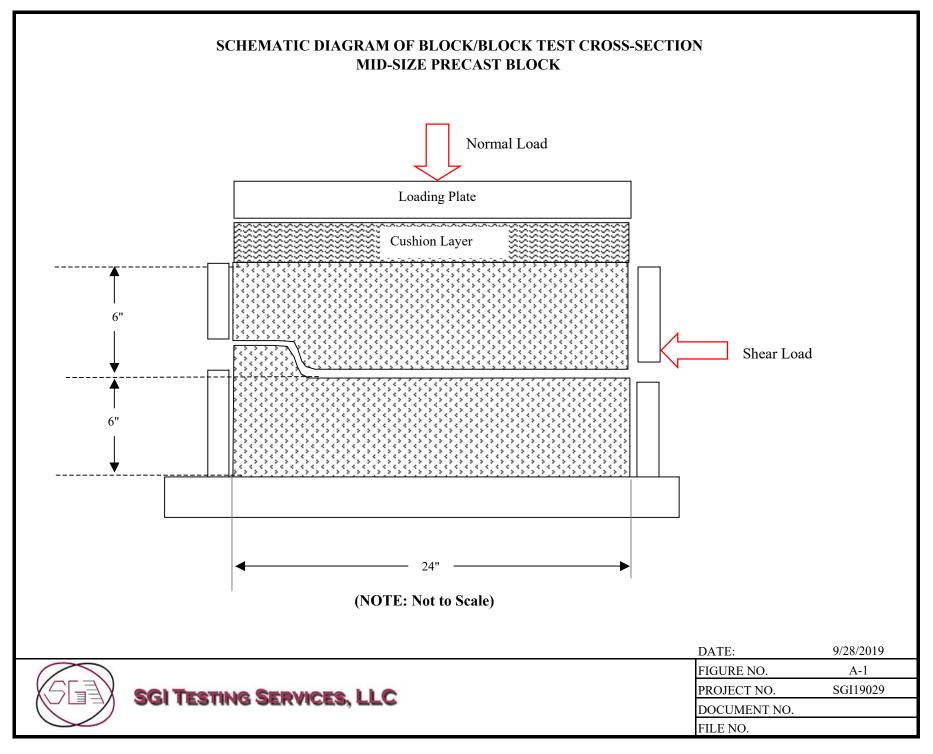

## SCHEMATIC DIAGRAM OF BLOCK SHEAR TEST SETUP

Knob&V-interlock&Mid-sizeBlockShear.Diagrams.xls