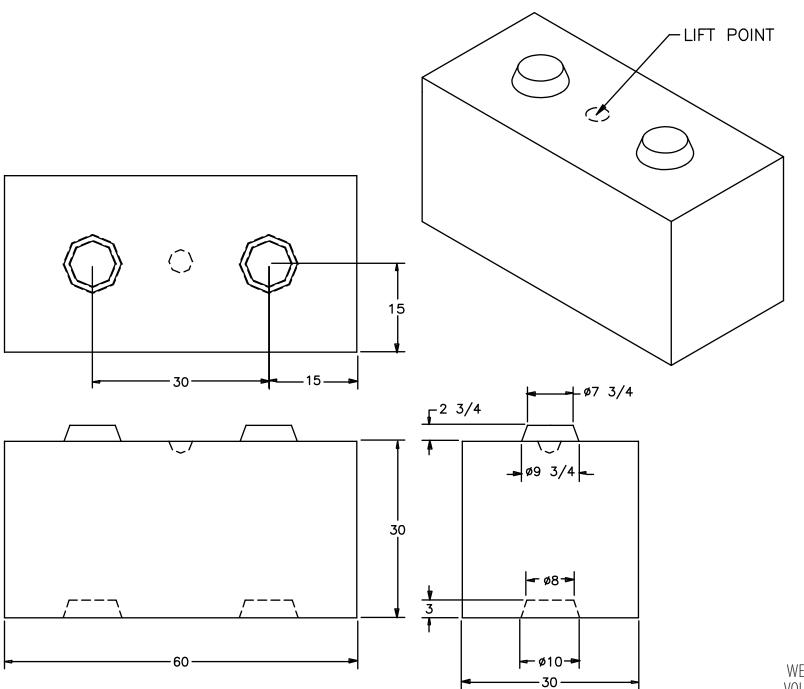

# KNOB STYLE SPECIFICATION SHEETS













WEIGHT: 2,400 Lbs. VOLUME: 16.00 Cft







WEIGHT: 1,200 Lbs. VOLUME: 8.00 Cft













WEIGHT: 1,200 Lbs. VOLUME: 8.00 Cft







WEIGHT: 600 Lbs. VOLUME: 4.00 Cft



#### ■ KNOB STYLE 24 X 24 X 48 SLOPED END - RIGHT





## ■ KNOB STYLE 24 X 24 X 48 SLOPED END - LEFT









WEIGHT: 1,800 Lbs. VOLUME: 12.00 Cft



### ■ KNOB STYLE 30 X 30 X 60 FULL BLOCK





### ■ KNOB STYLE 30 X 30 X 30 HALF BLOCK



WEIGHT: 2,350 Lbs. VOLUME: 15.67 Cft







WEIGHT: 2,350 Lbs. VOLUME: 15.67 Cft







WEIGHT: 1,175 Lbs. VOLUME: 7.84 Cft



#### ■ KNOB STYLE 30 X 30 X 60 SLOPED END - RIGHT





### ■ KNOB STYLE 30 X 30 X 60 SLOPED END - LEFT





# ■ KNOB STYLE 24 X 36 X 72 FULL JUMBO BLOCK







WEIGHT: 5,400 Lbs. VOLUME: 36.00 Cft







WEIGHT: 2,700 Lbs. VOLUME: 18.00 Cft