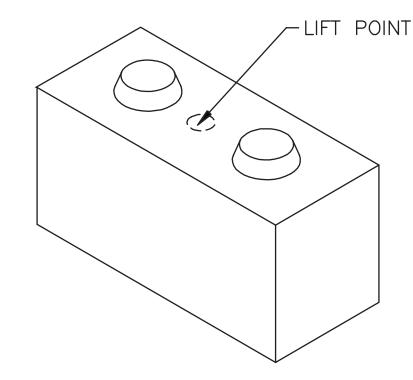

# KNOB STYLE SPECIFICATION SHEETS

WEIGHT: 2,400 Lbs. VOLUME: 16.00 Cft

WEIGHT: 1,200 Lbs. VOLUME: 8.00 Cft

WEIGHT: 1,200 Lbs. VOLUME: 8.00 Cft

WEIGHT: 600 Lbs. VOLUME: 4.00 Cft