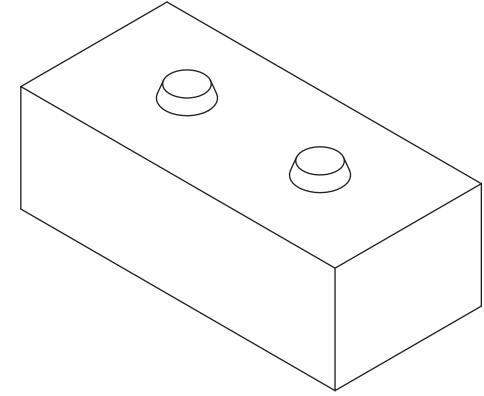

### ■ KNOB STYLE 30 X 30 X 60 FULL BLOCK

### ■ KNOB STYLE 30 X 30 X 30 HALF BLOCK

WEIGHT: 2,350 Lbs. VOLUME: 15.67 Cft

WEIGHT: 2,350 Lbs. VOLUME: 15.67 Cft

WEIGHT: 1,175 Lbs. VOLUME: 7.84 Cft