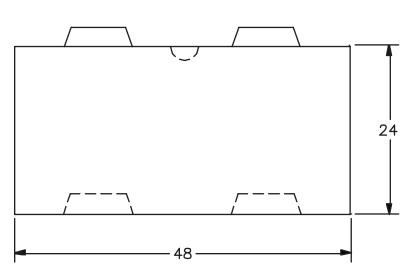

# KNOB STYLE SPECIFICATION SHEETS

WEIGHT: 2,400 Lbs. VOLUME: 16.00 Cft

WEIGHT: 1,200 Lbs. VOLUME: 8.00 Cft

WEIGHT: 1,200 Lbs. VOLUME: 8.00 Cft

WEIGHT: 600 Lbs. VOLUME: 4.00 Cft