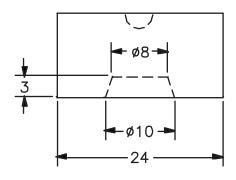

### ■ KNOB STYLE 30 X 30 X 30 HALF BLOCK

WEIGHT: 2,350 Lbs. VOLUME: 15.67 Cft

WEIGHT: 2,350 Lbs. VOLUME: 15.67 Cft

WEIGHT: 1,175 Lbs. VOLUME: 7.84 Cft