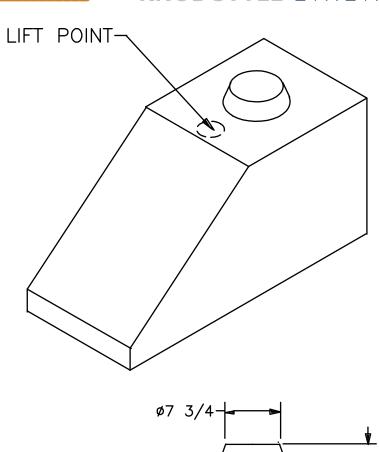

#### ■ KNOB STYLE 24 X 24 X 48 SLOPED END - RIGHT

## ■ KNOB STYLE 24 X 24 X 48 SLOPED END - LEFT

WEIGHT: 1,800 Lbs. VOLUME: 12.00 Cft