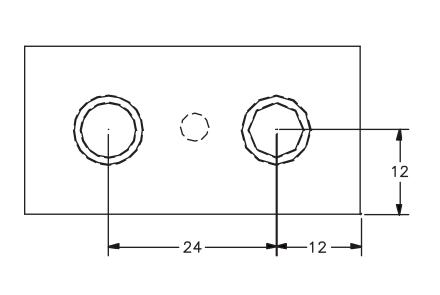

# KNOB STYLE SPECIFICATION SHEETS

WEIGHT: 2,400 Lbs. VOLUME: 16.00 Cft

WEIGHT: 1,200 Lbs. VOLUME: 8.00 Cft

WEIGHT: 1,200 Lbs. VOLUME: 8.00 Cft

WEIGHT: 600 Lbs. VOLUME: 4.00 Cft