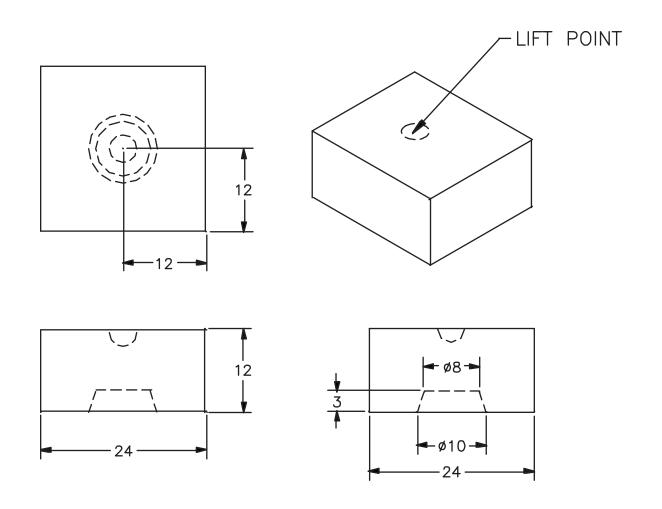

### ■ KNOB STYLE 30 X 30 X 30 HALF BLOCK

WEIGHT: 2,350 Lbs. VOLUME: 15.67 Cft

WEIGHT: 2,350 Lbs. VOLUME: 15.67 Cft

WEIGHT: 1,175 Lbs. VOLUME: 7.84 Cft