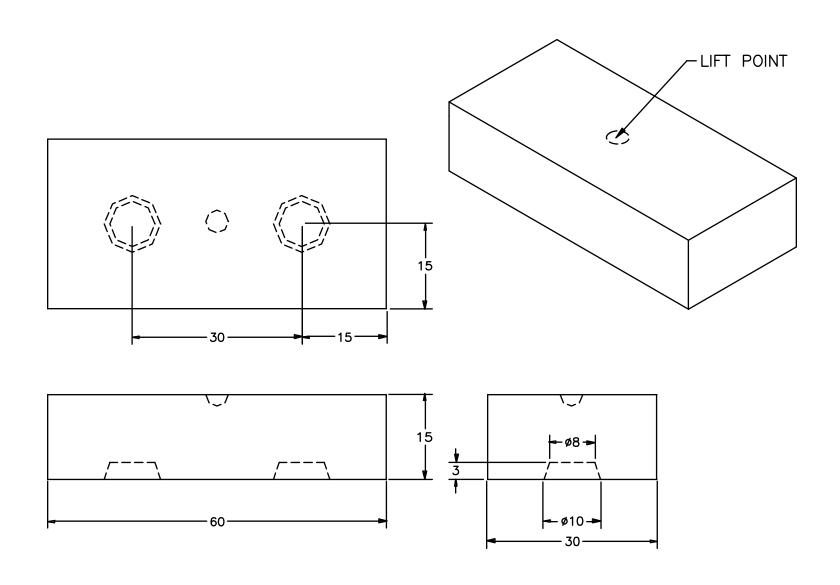

### ■ KNOB STYLE 30 X 30 X 30 HALF BLOCK

WEIGHT: 2,350 Lbs. VOLUME: 15.67 Cft

WEIGHT: 2,350 Lbs. VOLUME: 15.67 Cft

WEIGHT: 1,175 Lbs. VOLUME: 7.84 Cft