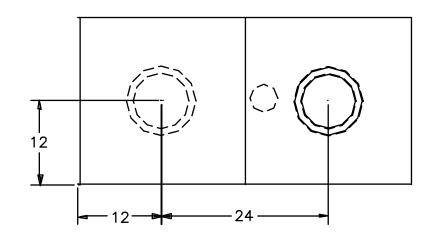

### ■ KNOB STYLE 30 X 30 X 30 HALF BLOCK

WEIGHT: 2,350 Lbs. VOLUME: 15.67 Cft

WEIGHT: 2,350 Lbs. VOLUME: 15.67 Cft

WEIGHT: 1,175 Lbs. VOLUME: 7.84 Cft