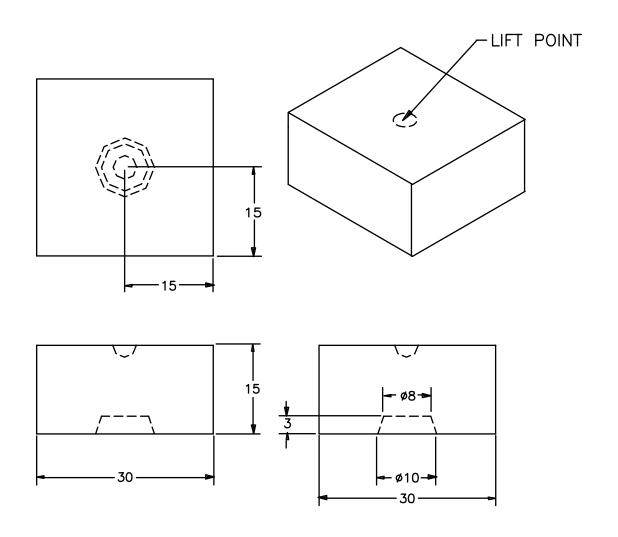

### ■ KNOB STYLE 30 X 30 X 30 HALF BLOCK

WEIGHT: 2,350 Lbs. VOLUME: 15.67 Cft

WEIGHT: 2,350 Lbs. VOLUME: 15.67 Cft

WEIGHT: 1,175 Lbs. VOLUME: 7.84 Cft