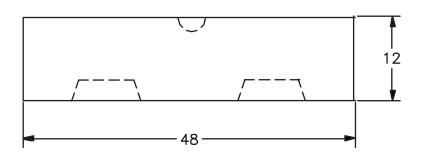

# KNOB STYLE SPECIFICATION SHEETS

WEIGHT: 2,400 Lbs. VOLUME: 16.00 Cft

WEIGHT: 1,200 Lbs. VOLUME: 8.00 Cft

WEIGHT: 1,200 Lbs. VOLUME: 8.00 Cft

WEIGHT: 600 Lbs. VOLUME: 4.00 Cft