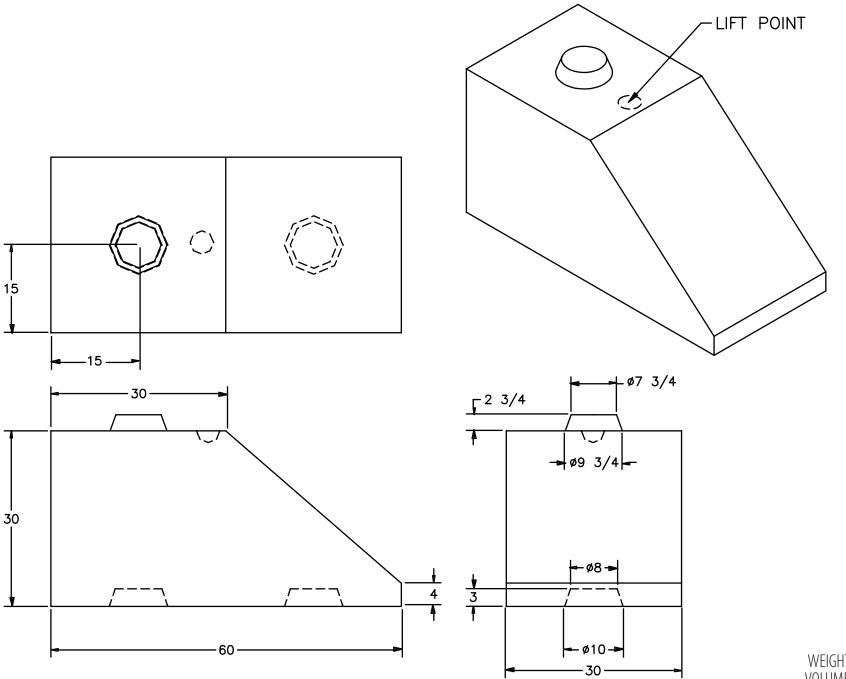

## ■ KNOB STYLE 24 X 24 X 48 SLOPED END - LEFT

WEIGHT: 1,800 Lbs. VOLUME: 12.00 Cft