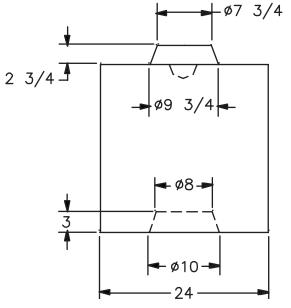

# KNOB STYLE SPECIFICATION SHEETS

WEIGHT: 2,400 Lbs. VOLUME: 16.00 Cft

WEIGHT: 1,200 Lbs. VOLUME: 8.00 Cft

WEIGHT: 1,200 Lbs. VOLUME: 8.00 Cft

WEIGHT: 600 Lbs. VOLUME: 4.00 Cft