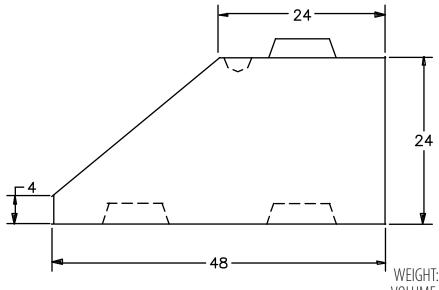

#### ■ KNOB STYLE 24 X 24 X 48 SLOPED END - RIGHT

## ■ KNOB STYLE 24 X 24 X 48 SLOPED END - LEFT

WEIGHT: 1,800 Lbs. VOLUME: 12.00 Cft