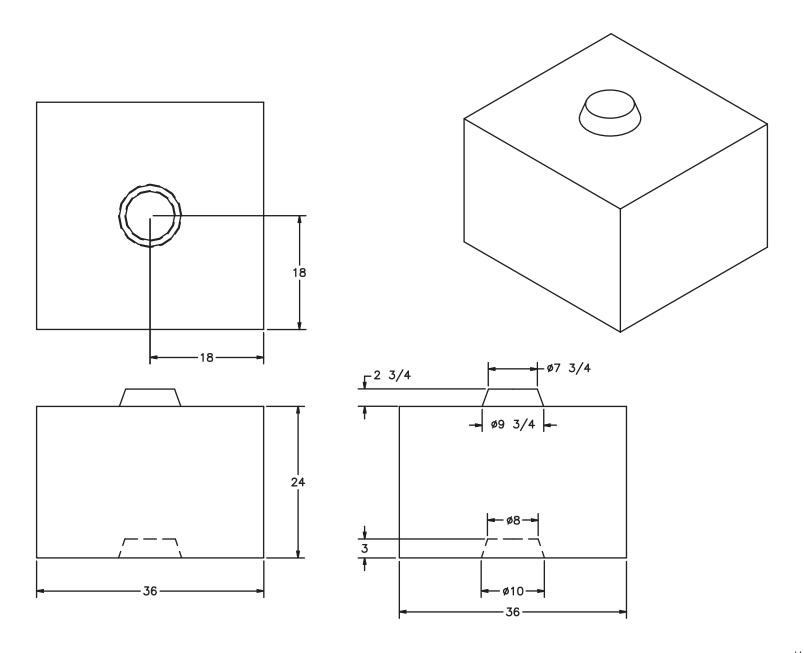

# ■ KNOB STYLE 24 X 36 X 72 FULL JUMBO BLOCK

WEIGHT: 5,400 Lbs. VOLUME: 36.00 Cft

WEIGHT: 2,700 Lbs. VOLUME: 18.00 Cft