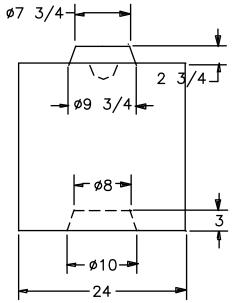

### ■ KNOB STYLE 30 X 30 X 30 HALF BLOCK

WEIGHT: 2,350 Lbs. VOLUME: 15.67 Cft

WEIGHT: 2,350 Lbs. VOLUME: 15.67 Cft

WEIGHT: 1,175 Lbs. VOLUME: 7.84 Cft