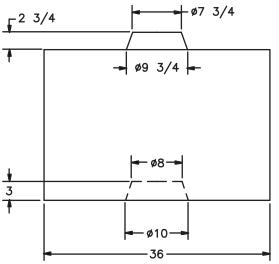

### ■ KNOB STYLE 30 X 30 X 60 FULL BLOCK

### ■ KNOB STYLE 30 X 30 X 30 HALF BLOCK

WEIGHT: 2,350 Lbs. VOLUME: 15.67 Cft

WEIGHT: 2,350 Lbs. VOLUME: 15.67 Cft

WEIGHT: 1,175 Lbs. VOLUME: 7.84 Cft