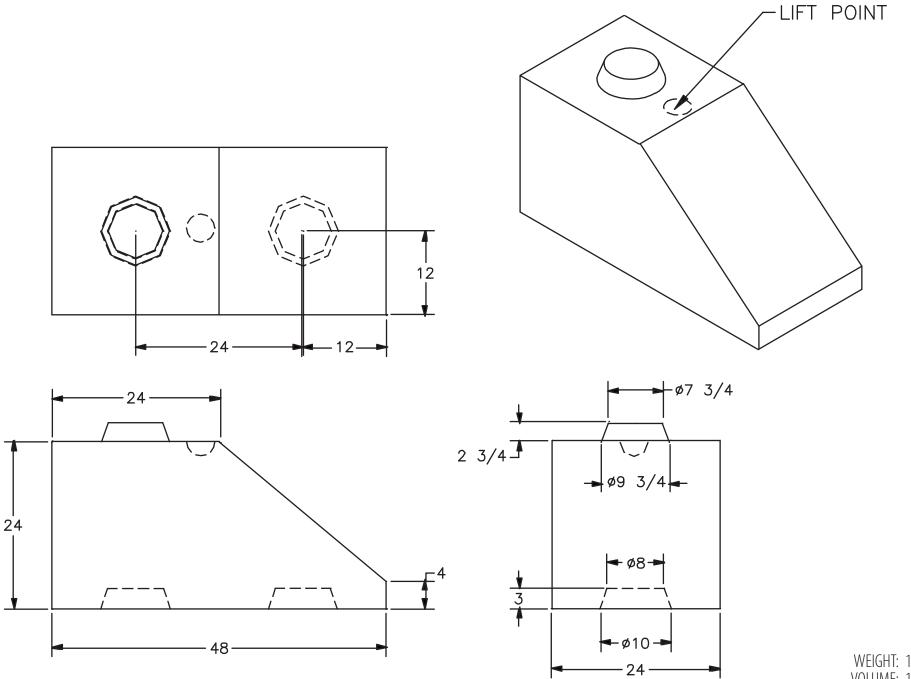

#### ■ KNOB STYLE 24 X 24 X 48 SLOPED END - RIGHT

## ■ KNOB STYLE 24 X 24 X 48 SLOPED END - LEFT

WEIGHT: 1,800 Lbs. VOLUME: 12.00 Cft