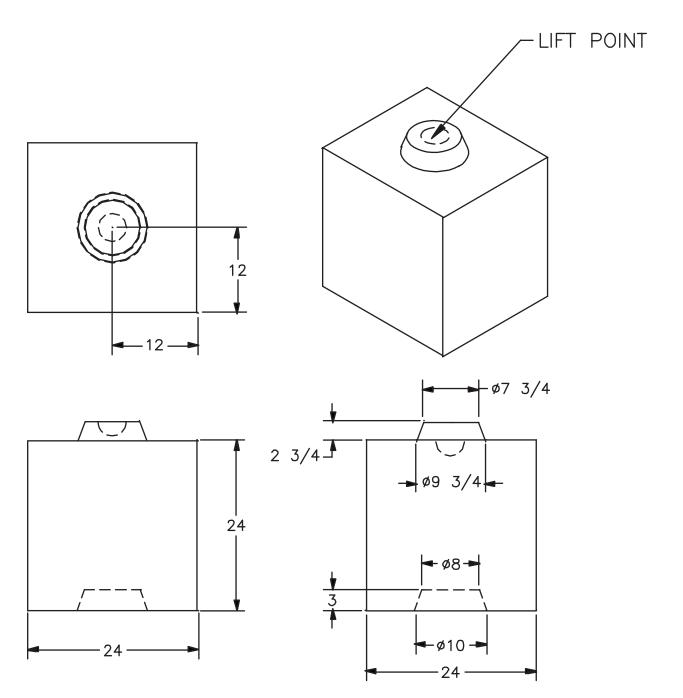

# KNOB STYLE SPECIFICATION SHEETS

WEIGHT: 2,400 Lbs. VOLUME: 16.00 Cft

WEIGHT: 1,200 Lbs. VOLUME: 8.00 Cft

WEIGHT: 1,200 Lbs. VOLUME: 8.00 Cft

WEIGHT: 600 Lbs. VOLUME: 4.00 Cft