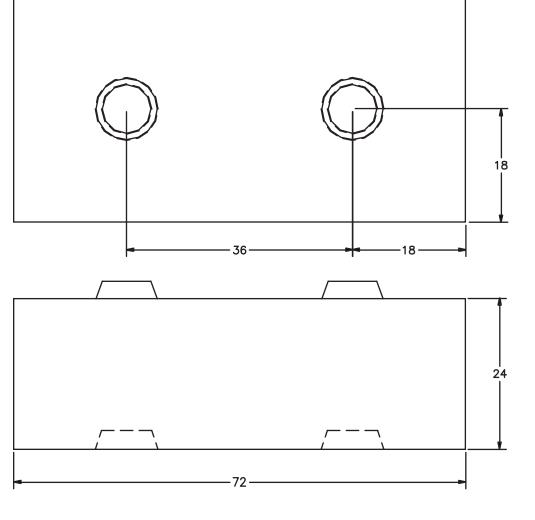

# ■ KNOB STYLE 24 X 36 X 72 FULL JUMBO BLOCK

WEIGHT: 5,400 Lbs. VOLUME: 36.00 Cft

WEIGHT: 2,700 Lbs. VOLUME: 18.00 Cft