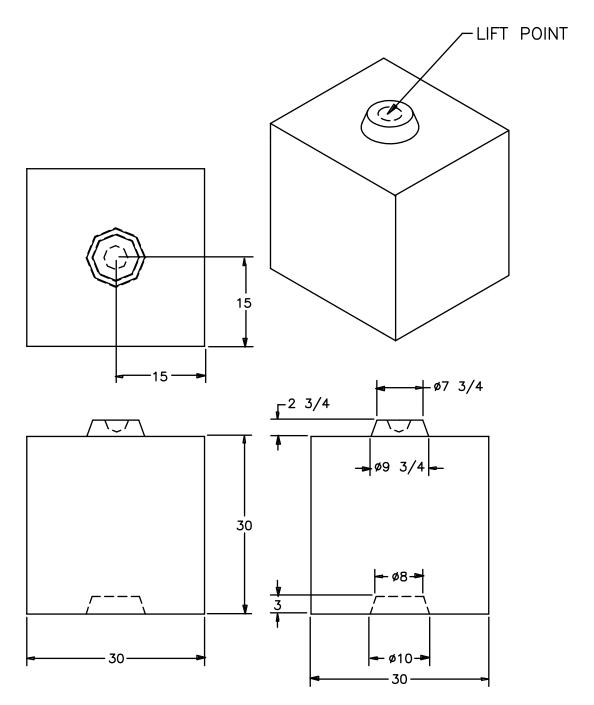

# KNOB STYLE SPECIFICATION SHEETS













WEIGHT: 2,400 Lbs. VOLUME: 16.00 Cft







WEIGHT: 1,200 Lbs. VOLUME: 8.00 Cft













WEIGHT: 1,200 Lbs. VOLUME: 8.00 Cft







WEIGHT: 600 Lbs. VOLUME: 4.00 Cft



#### ■ KNOB STYLE 24 X 24 X 48 SLOPED END - RIGHT





## ■ KNOB STYLE 24 X 24 X 48 SLOPED END - LEFT









WEIGHT: 1,800 Lbs. VOLUME: 12.00 Cft



### ■ KNOB STYLE 30 X 30 X 60 FULL BLOCK





### ■ KNOB STYLE 30 X 30 X 30 HALF BLOCK



WEIGHT: 2,350 Lbs. VOLUME: 15.67 Cft







WEIGHT: 2,350 Lbs. VOLUME: 15.67 Cft







WEIGHT: 1,175 Lbs. VOLUME: 7.84 Cft



#### ■ KNOB STYLE 30 X 30 X 60 SLOPED END - RIGHT





### ■ KNOB STYLE 30 X 30 X 60 SLOPED END - LEFT





# ■ KNOB STYLE 24 X 36 X 72 FULL JUMBO BLOCK







WEIGHT: 5,400 Lbs. VOLUME: 36.00 Cft







WEIGHT: 2,700 Lbs. VOLUME: 18.00 Cft