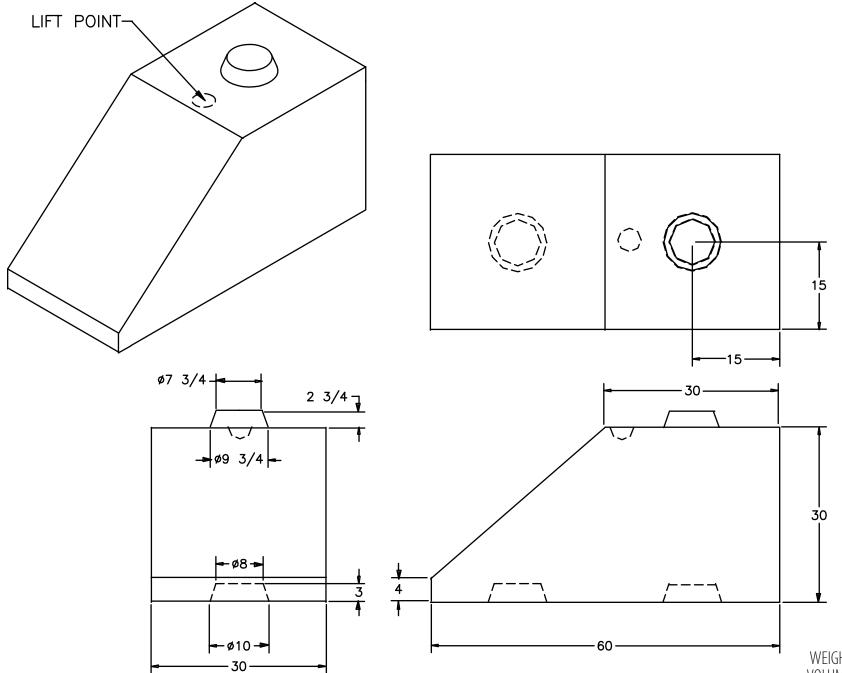

#### ■ KNOB STYLE 30 X 30 X 60 SLOPED END - RIGHT

### ■ KNOB STYLE 30 X 30 X 60 SLOPED END - LEFT