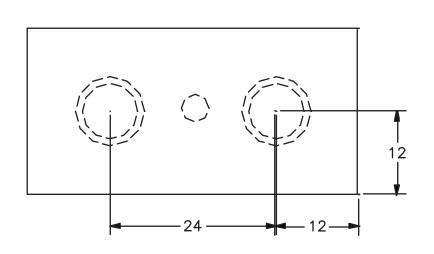

# KNOB STYLE SPECIFICATION SHEETS

WEIGHT: 2,400 Lbs. VOLUME: 16.00 Cft

WEIGHT: 1,200 Lbs. VOLUME: 8.00 Cft

WEIGHT: 1,200 Lbs. VOLUME: 8.00 Cft

WEIGHT: 600 Lbs. VOLUME: 4.00 Cft